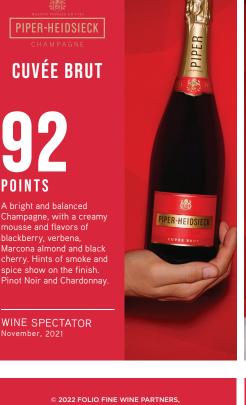

POINTS

A bright and balanced Champagne, with a creamy mousse and flavors of Marcona almond and black spice show on the finish.

WINE SPECTATOR

PIPER-HEIDSIECK CUVÉE BRUT 92 POINTS

A bright and balanced Champagne, with a creamy spice show on the finish.

**CUVÉE BRUT** 

92 POINTS

A bright and balanced Champagne, with a creamy spice show on the finish. Pinot Noir and Chardonnay.

WINE SPECTATOR

© 2022 FOLIO FINE WINE PARTNERS, A MICHAEL MONDAVI FAMILY CO., NAPA CA

**!**2 POINTS

A bright and balanced Champagne, with a creamy Marcona almond and black spice show on the finish. Pinot Noir and Chardonnay.

WINE SPECTATOR

## **CUVÉE BRUT**

A bright and balanced Champagne, with a creamy spice show on the finish. Pinot Noir and Chardonnay.

WINE SPECTATOR